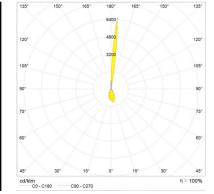

### Notes

The large beam is obtained by the combination of a monochromatic LED light source with a reflector. The narrow beam is obtained by the combination of a monochromatic LED light source with a highperformance projector. Effective power 14,3W

# **SOURCES INCLUDED**

- Category: Led - Number: 1

- Watt: **3W** 

- Delivered lumens output: 55lm - Color temperature (K): 3000K

- CRI: 80 typ - Category: Led - Number: 1

- Watt: 10W

- Delivered lumens output: 350lm - Color temperature (K): 3000K

- CRI: 82