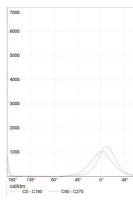

### Notes

The large beam is obtained by the combination of a monochromatic LED light source with a reflector. The narrow beam is obtained by the combination of a monochromatic LED light source with a highperformance projector. Effective power 14,3W

# **SOURCES INCLUDED**

- Category: Led - Number: 1

- Watt: **3W** 

- Delivered lumens output: 55lm - Color temperature (K): 3000K

- CRI: 80 typ - Category: Led - Number: 1

- Watt: 10W

- Delivered lumens output: 350lm - Color temperature (K): 3000K

- CRI: 82