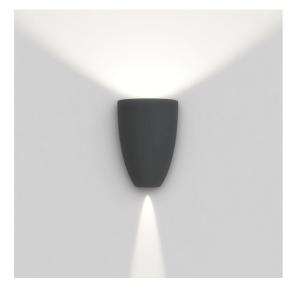

## DESCRIPTION

Light fixture with 2 combined light beams: the large one with lighting function and the narrow one with decorative function. Wall installation: the fixture can be installed with the main beam pointed either downwards or upwards according to the kind of lighting desired (direct or indirect).

Materials: projector composed by a body in reinforced polymer and PMMA lenses, cap and terminal board in die-cast EN AB-47100 aluminium, tempered and silkscreened lightdiffusing glasses with thickness of 4 mm.

#### **FEATURES**

- Article Code: T4190NLW10
- Colour: Anthracite gray
- Installation: Wall

Material: Aluminum, composite technopolymer,

- methacrylate, silk screened glass
- Series: Architectural Outdoor
- Environment: Outdoor
- Area contract: Residential
- desាំថ្នាំ by: Ernesto Gismondi